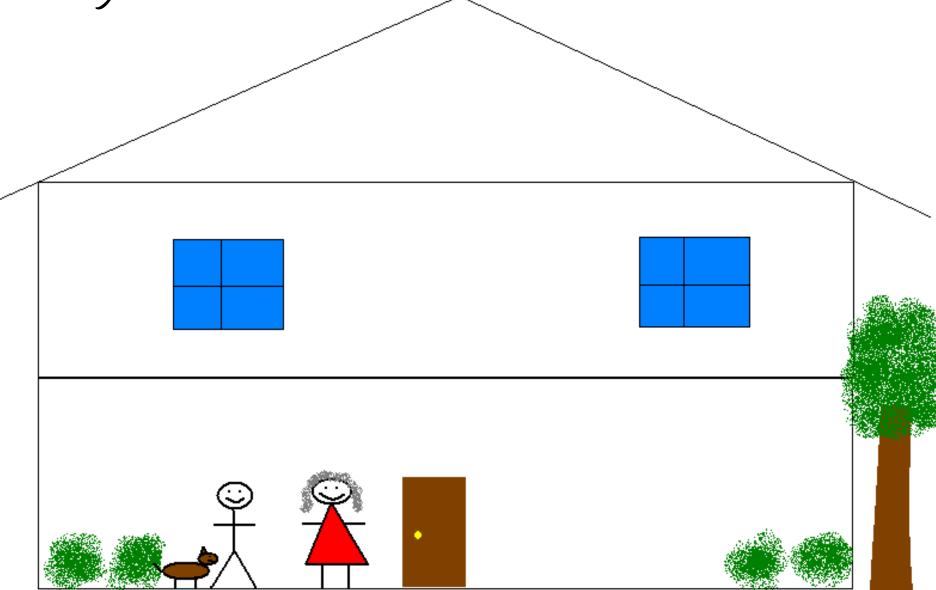

## Inquiry

The Three-Story House

Costa's Levels of Questioning

#### The Three-Story House

Keys words that help you develop and identify your levels of questioning

Highest Level-Applying Speculate Evaluate Generaliza Hypothesize If/Then Forecast Judge Idealize Apply a Principle Imagine Predict Middle Level- Processing Classify Compare Contrast Distinguish Explain(Why) Sort Infer Sequence Analyze Make Analogies Synthesize Reason Lowest Level- Gathering Define Complete Count Describe Identify List Match Observe Name Recite Select Scan

For tutorials and Cornell Notes we want to generate level 2 & 3 questions to promote critical thinking

Are you gathering, processing, or applying?